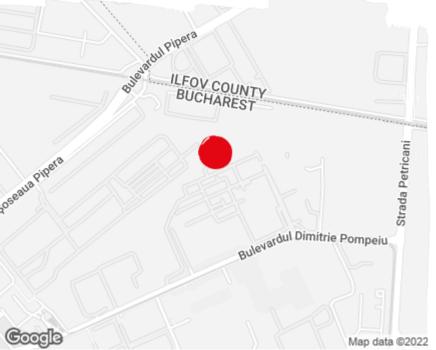

# Iride Business Park - Building 16

Bucharest, Sector 2, 9-9A Dimitrie Pompeiu Street

Location

| Building status     | Existing    |
|---------------------|-------------|
| Parking ratio       | 1 / 50 sq m |
| Total building area | 16 045 sq m |

#### **Public transport**

Metro: M2 Bus: 135, 243, 343, 450, 461 Tram: 16, 36, 5

Contact

& +40 21 302 3400 More information