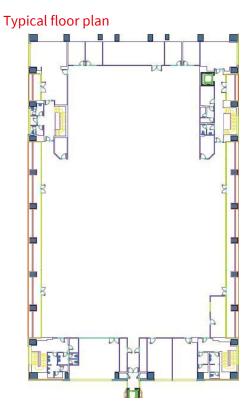

## Standard fit-Out

- Air conditioning
- T Suspended ceiling
- Selephone cabling
- Computer cabling
- Power cabling
- Smoke detectors
- ≈ Carpeting
- Fibre optics

#### Switchboard

Ħ

Openable windows